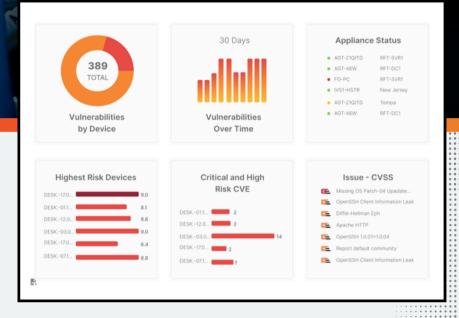

## Our Vulnerability Management Platform

We utilize an industry-leading vulnerability management platform that offers advanced capabilities for identifying and prioritizing vulnerabilities. With comprehensive scanning, it provides real-time insights and detailed reports to help you quickly address security gaps. Supporting long-term trending analysis, our platform allows you to track your vulnerability management progress over time. Trusted by organizations worldwide, our platform ensures that you stay proactive and secure against evolving threats.

#### **Trending Reports**

Track the historical trends of vulnerabilities within your environment, providing valuable insights into how your security posture has improved over time and helping identify recurring issues.

#### **Actionable Recommendations**

Get clear, prioritized remediation steps for each identified vulnerability, empowering your team to take immediate action and strengthen your defenses.

#### **Continuous Vulnerability Detection**

Proactively identify potential threats across your networks, applications, and infrastructure through regular, automated scanning and monitoring.

#### **Risk Prioritization**

Focus on high-risk vulnerabilities with a risk-based approach, ensuring that your resources are directed where they can make the most significant impact.